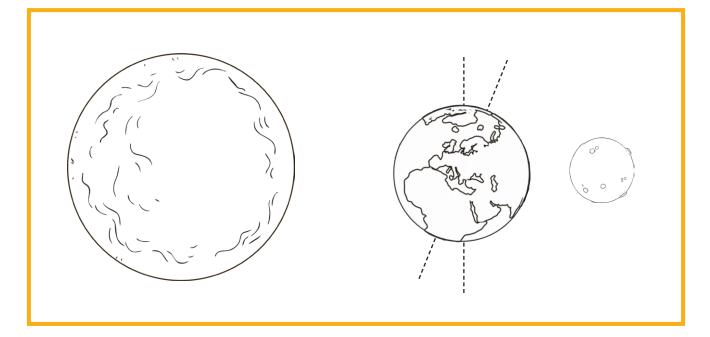

## Why Do We Have Day and Night?

1. Label the Earth, Sun and Moon on the picture.

twinkl Originals 🛧 🛧 🛧

2. Can you explain why we have daytime and night-time?

| Word Bank |     |       |         |            |       |      |      |          |  |
|-----------|-----|-------|---------|------------|-------|------|------|----------|--|
| Earth     | Sun | light | daytime | night-time | spins | axis | Moon | reflects |  |

3. Colour in the picture to show which part of the Earth is in daytime and which part is in night-time.