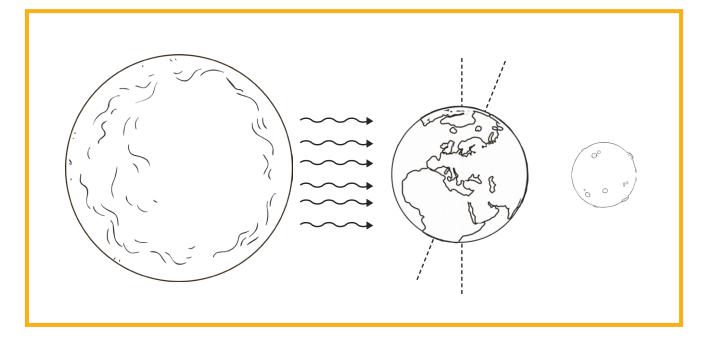

## Why Do We Have Day and Night?

1. Label the **Earth**, **Sun** and **Moon** on the picture.

twinkl Originals 🛧 🖈

2. Can you explain why we have daytime and night-time? Use the word bank to help you!

| Word Bank |     |       |         |            |       |      |  |  |
|-----------|-----|-------|---------|------------|-------|------|--|--|
| Earth     | Sun | light | daytime | night-time | spins | Moon |  |  |

3. Colour in the picture to show which part of the Earth is in daytime and which part is in night-time.