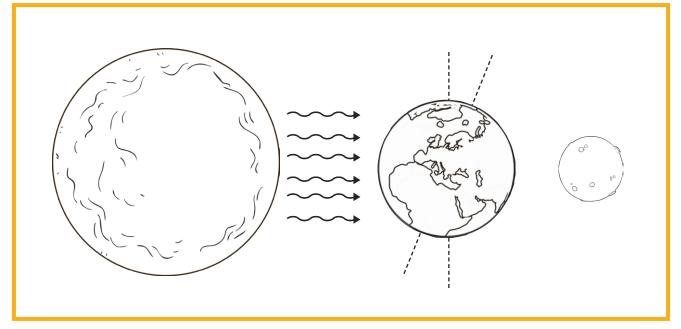

## Why Do We Have Day and Night?

- 1. Label the **Earth**, **Sun** and **Moon** on the picture.
- 2. Can you explain why we have day and night by using the words in the box to complete each sentence?

| We live on the planet                                        |       |            |         |     |       |  |  |  |
|--------------------------------------------------------------|-------|------------|---------|-----|-------|--|--|--|
| Light comes from the                                         |       |            |         |     |       |  |  |  |
| The Earth on its axis once each day.                         |       |            |         |     |       |  |  |  |
| When the Sun shines on our part of the Earth, we are in      |       |            |         |     |       |  |  |  |
| When our part of the Earth spins away from the Sun we are in |       |            |         |     |       |  |  |  |
|                                                              | spins | night-time | daytime | Sun | Earth |  |  |  |

3. Colour in the picture to show which part of the Earth is in daytime and which part is in night-time.